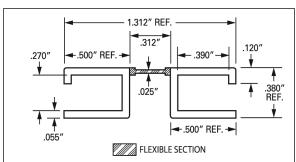

J-602 .25" DR Channel

J-1191 .188" DR Channel

J-1197 3.5" PETG Flat J-1197 3.5" DR Flat

J-1196 2" PETG Flat J-1196 2" DR Flat

J-574 1.5" DR Flat

PETRO EXTRUSION TECHNOLOGIES, INC.

205B Hallock Avenue, Middlesex, New Jersey 08846 • 908-789-3338 • FAX: 908-789-0434 • Website: www.petroextrusion.com