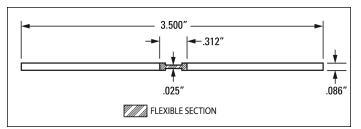

J-602 .25" DR Channel

J-1191 .188" DR Channel

J-1197 3.5" PETG Flat J-1197 3.5" DR Flat

J-1196 2" PETG Flat J-1196 2" DR Flat

J-574 1.5" DR Flat

PETRO EXTRUSION TECHNOLOGIES, INC.

205B Hallock Avenue, Middlesex, New Jersey 08846 • 908-789-3338 • FAX: 908-789-0434 • Website: www.petroextrusion.com