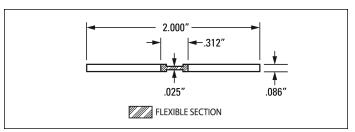

J-602 .25" DR Channel

J-1191 .188" DR Channel

J-1197 3.5" PETG Flat J-1197 3.5" DR Flat

J-1196 2" PETG Flat J-1196 2" DR Flat

J-574 1.5" DR Flat

PETRO EXTRUSION TECHNOLOGIES, INC.

205B Hallock Avenue, Middlesex, New Jersey 08846 • 908-789-3338 • FAX: 908-789-0434 • Website: www.petroextrusion.com