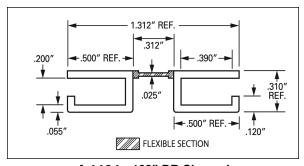

J-602 .25" DR Channel

J-1191 .188" DR Channel

J-1197 3.5" PETG Flat J-1197 3.5" DR Flat

J-1196 2" PETG Flat J-1196 2" DR Flat

J-574 1.5" DR Flat

PETRO EXTRUSION TECHNOLOGIES, INC.

205B Hallock Avenue, Middlesex, New Jersey 08846 • 908-789-3338 • FAX: 908-789-0434 • Website: www.petroextrusion.com