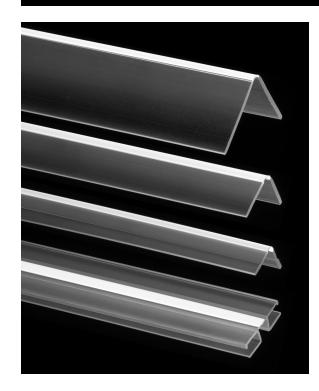

## **PETRO LIVING HINGE**

## The strongest, most reliable one-piece Hinge available!

Petro's **Living Hinge** is a continuous, coextruded thermoplastic hinge combining the toughness of Impact-Modified ACRYLIC or PETG wings, with a polyester thermoplastic hinge membrane for full flexibility and long life.

Designed for ease of assembly to ACRYLIC or PETG components by mechanical fastening or gluing, our hinge has been tested for over 1,000,000 flexes without failure or fatigue.

- Flat and channel designs
- Sizes up to 3.50"
- Available in DR and PETG materials depending on shape and size
- Available from stock in 6 ft. lengths