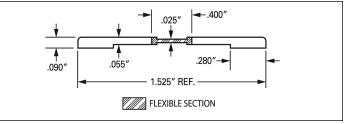

J-602 .25" DR Channel

J-1191 .188" DR Channel

J-1197 3.5" PETG Flat J-1197 3.5" DR Flat

J-1196 2" PETG Flat J-1196 2" DR Flat

J-574 1.5" DR Flat

PETRO EXTRUSION TECHNOLOGIES, INC.

205B Hallock Avenue, Middlesex, New Jersey 08846 • 908-789-3338 • FAX: 908-789-0434 • Website: www.petroextrusion.com