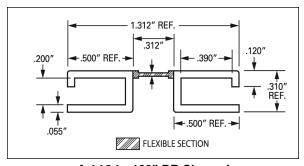

J-602 .25" DR Channel

J-1191 .188" DR Channel

J-1197 3.5" PETG Flat J-1197 3.5" DR Flat

J-1196 2" PETG Flat J-1196 2" DR Flat

J-574 1.5" DR Flat

PETRO EXTRUSION TECHNOLOGIES, INC.

205B Hallock Avenue, Middlesex, New Jersey 08846 • 908-789-3338 • FAX: 908-789-0434 • Website: www.petroextrusion.com