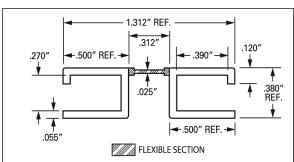

J-602 .25" DR Channel

J-1191 .188" DR Channel

J-1197 3.5" PETG Flat J-1197 3.5" DR Flat

J-1196 2" PETG Flat J-1196 2" DR Flat

J-574 1.5" DR Flat

PETRO EXTRUSION TECHNOLOGIES, INC.

205B Hallock Avenue, Middlesex, New Jersey 08846 • 908-789-3338 • FAX: 908-789-0434 • Website: www.petroextrusion.com