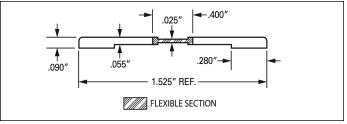

J-602 .25" DR Channel

J-1191 .188" DR Channel

J-1197 3.5" PETG Flat J-1197 3.5" DR Flat

J-1196 2" PETG Flat J-1196 2" DR Flat

J-574 1.5" DR Flat

PETRO EXTRUSION TECHNOLOGIES, INC.

205B Hallock Avenue, Middlesex, New Jersey 08846 • 908-789-3338 • FAX: 908-789-0434 • Website: www.petroextrusion.com