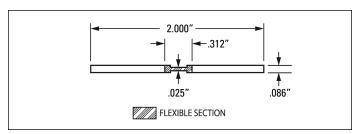

J-602 .25" DR Channel

J-1191 .188" DR Channel

J-1197 3.5" PETG Flat J-1197 3.5" DR Flat

J-1196 2" PETG Flat J-1196 2" DR Flat

J-574 1.5" DR Flat

PETRO EXTRUSION TECHNOLOGIES, INC.

205B Hallock Avenue, Middlesex, New Jersey 08846 • 908-789-3338 • FAX: 908-789-0434 • Website: www.petroextrusion.com