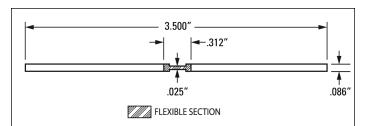

J-602 .25" DR Channel

J-1191 .188" DR Channel

J-1197 3.5" PETG Flat J-1197 3.5" DR Flat

J-1196 2" PETG Flat J-1196 2" DR Flat

J-574 1.5" DR Flat

PETRO EXTRUSION TECHNOLOGIES, INC.

205B Hallock Avenue, Middlesex, New Jersey 08846 • 908-789-3338 • FAX: 908-789-0434 • Website: www.petroextrusion.com