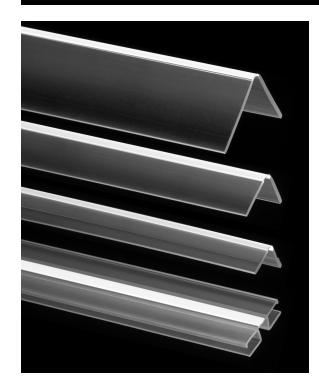

## The strongest, most reliable one-piece Hinge available!

Petro's **Living Hinge** is a continuous, coextruded thermoplastic hinge combining the toughness of Impact-Modified ACRYLIC or PETG wings, with a polyester thermoplastic hinge membrane for full flexibility and long life.

Designed for ease of assembly to ACRYLIC or PETG components by mechanical fastening or gluing, our hinge has been tested for over 1,000,000 flexes without failure or fatigue.

- Flat and channel designs
- Sizes from 1.5" to 3.5"
- Available in DR and PETG materials depending on shape and size
- Available from stock in 6 ft. lengths